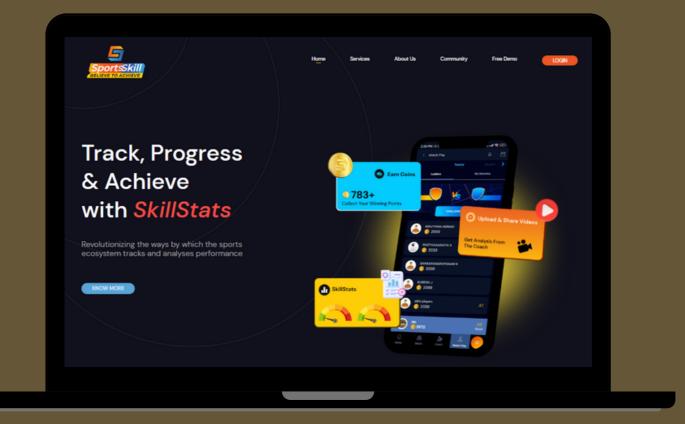

## MAGCLOUDSOLUTIONS. GITHUB.IO/SPORTSKILL-ANIMATION/

Front End Developed using HTML, CSS, JavaScript along with CSS and jQuery Animations.