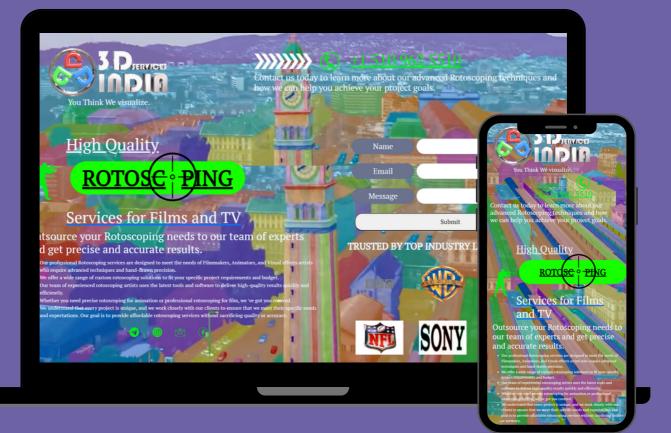

# 3DSERVICESINDIA.CO M/VFX/ROTOSCOPIN G-022023/

Developed in php, html, css ,js, svg design