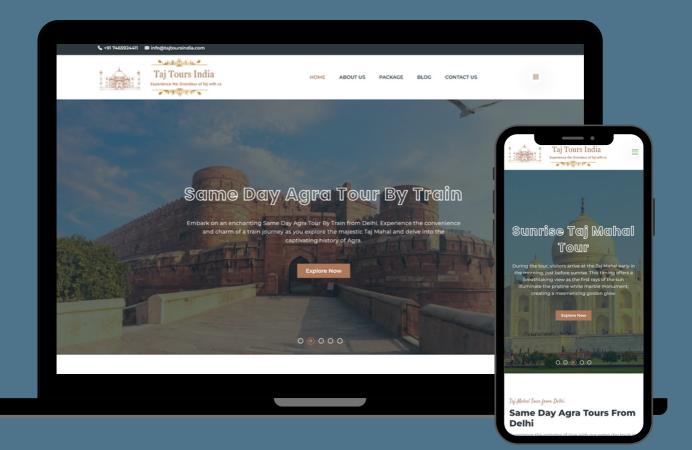

## **TAJTOURSINDIA.COM**

Rajasthan, Golden Triangle, and Taj Mahal Tour Website.

#### **Challenges:**

 Need a website with the functionality of adding multiple tours
 Don't want to take payment through the website but want all information and show budget to the client like how many adults and Childs with pricing.

#### Theme - Tevily

**Plugin –** Ba-book-everything, Chaty, Elementor, Wp- Tripadvisor review, Wp-form, rev slider, Chaty e.t.c