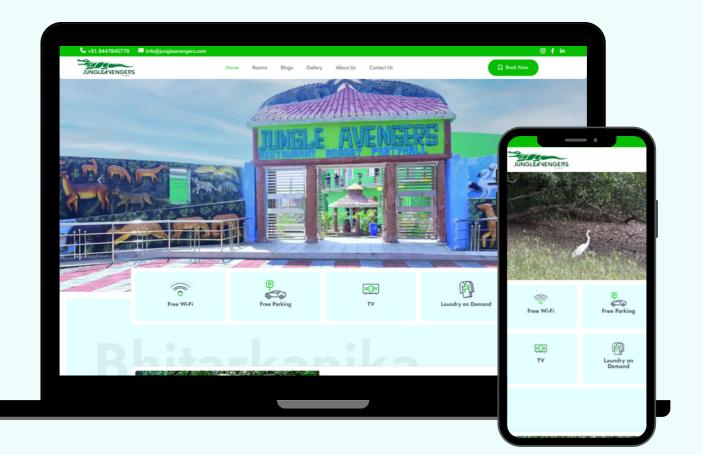

### JUNGLEAVENGERS.COM

Tour Website for Odissa, Bhitarkanika National Park

#### **Challenges:**

- 1. Take customer leads
- 2. Eye Catchy to send to our customers
- 3. Contains full itinerary in docs downloadable form.

#### Theme: Hotera

**Plugin:** Elementor, Elementor-pro, tablepress, creame-whatsappme, widget-google-review