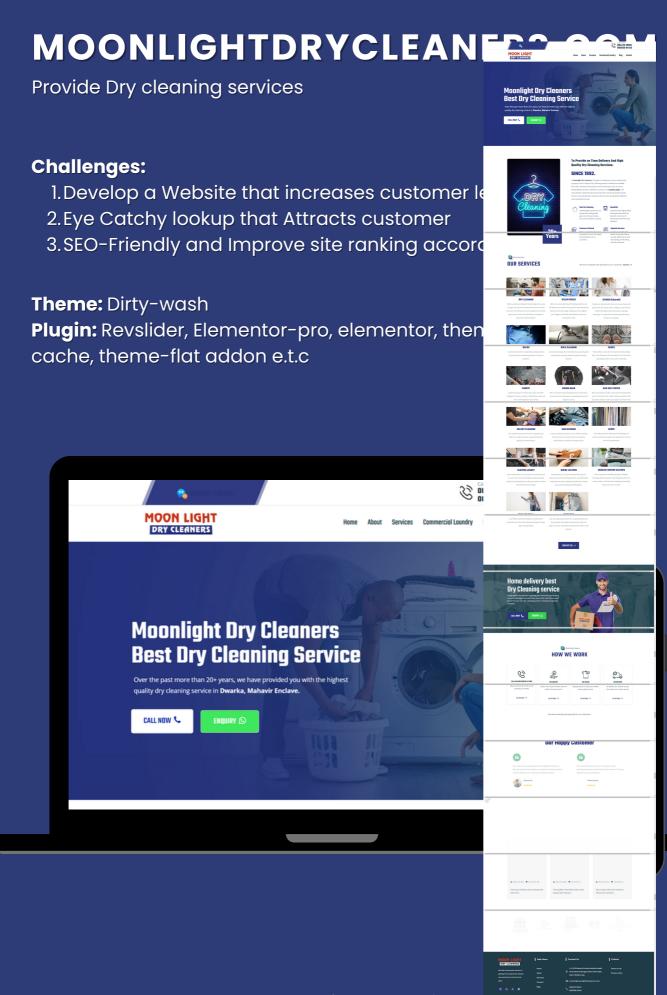

## **TAJTOURSINDIA.COM**

Rajasthan, Golden Triangle, and Taj Mahal Tour Website.

#### **Challenges:**

 Need a website with the functionality of adding multiple tours
 Don't want to take payment through the website but want all information and show budget to the client like how many adults and Childs with pricing.

#### Theme - Tevily

**Plugin –** Ba-book-everything, Chaty, Elementor, Wp- Tripadvisor review, Wp-form, rev slider, Chaty e.t.c