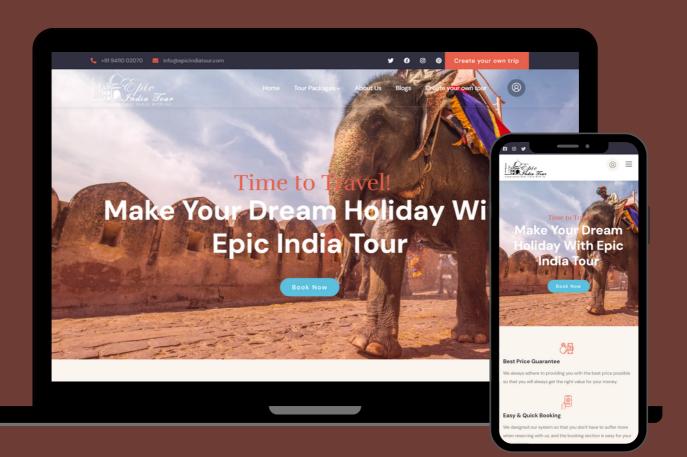

### EPICINDIATOUR.COM

Rajasthan, Golden Triangle, and Taj Mahal Tour Website.

#### **Challenges:**

- 1.Need a website with the functionality of adding multiple tours
- 2. Don't want to take payment through the website but want all information and show budget to the client like how many adults and Childs with pricing.

#### Theme – Tevily

**Plugin –** Ba-book-everything, Chaty, Elementor, Wp- Tripadvisor review, Wp-form, rev slider, Chaty e.t.c