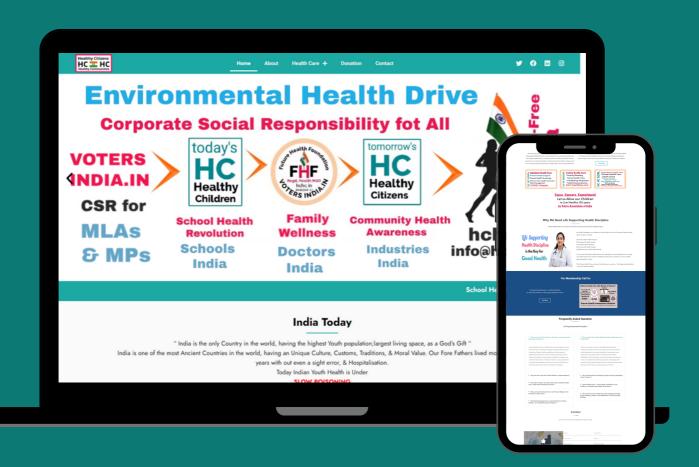

### EARANDHEARING.IE

It is a Health care NGO website

#### **Challenges:**

- 1. Custom Developed Website to WordPress
- 2. Unstoppable text slider
- 3. Deploy Website using FTP

#### Theme – Astra

Plugin – Chaty, Digital- Clock, Elementor, Elements Kit