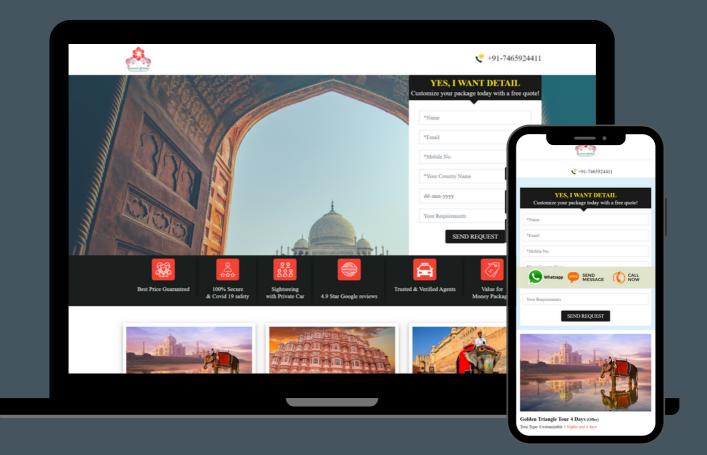

## **TAJTOURSINDIA.COM**

Rajasthan, Golden Triangle, and Taj Mahal Tour Website.

#### **Challenges:**

 Need a website with the functionality of adding multiple tours
 Don't want to take payment through the website but want all information and show budget to the client like how many adults and Childs with pricing.

#### Theme - Tevily

**Plugin –** Ba-book-everything, Chaty, Elementor, Wp- Tripadvisor review, Wp-form, rev slider, Chaty e.t.c